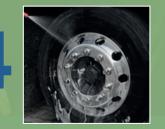

# RINSE THE WHEEL - THE JOB IS DONE

Thoroughly rinse with clean water to ensure all soap is removed and wipe dry with a soft cloth.