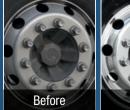

# RINSE THE WHEEL - THE JOB IS DONE

Thoroughly rinse with clean water to ensure all soap is removed and wipe dry with a soft cloth.