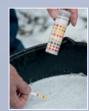

## MIX WATER WITH A MILD DETERGENT

Do not use strong acids or alkaline cleaners! The pH level should be between 5 and 9 in diluted/ready to use state. Hydrofluoric acid should <u>never</u> be used on Dura-Bright® XBP® treated

used on Dura-Bright<sup>®</sup> XBR<sup>®</sup> treated wheels. Consult chapter 7, item 7.b of Alcoa's wheel service manual for additional information.