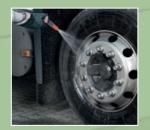

## **RINSE WITH WATER**

Rinse the wheel to prevent scratching and erosion.\* Use a water hose or pressure cleaner to remove soil, sand etc. \* Erosion is a **non-warrantable** condition. For more information consult the Alcoa website www.alcoawheels.com, the wheel service manual or our Dura-Bright<sup>®</sup> service bulletin.