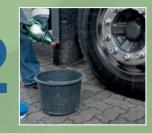

## **MIX WATER WITH A DETERGENT**

Add a detergent (e.g. common washingup liquid or soap) to the water to create suds. **The pH level should be between** 2 and 12 in diluted/ready to use state.

## MIX WATER WITH A MILD DETERGENT

Do not use strong acids or alkaline cleaners! The pH level should be between 5 and 9 in diluted/ready to use state. Hydrofluoric acid should <u>never</u> be used on Dura-Bright® XBP® treated

used on Dura-Bright<sup>®</sup> XBR<sup>®</sup> treated wheels. Consult chapter 7, item 7.b of Alcoa's wheel service manual for additional information.