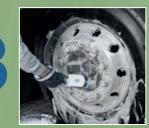

#### **CLEAN WITH A SOFT BRUSH**

Use a soft brush (Alcoa ALbrush) to wash the wheel surface with soap. Do not use abrasives, scouring pads etc. Brush off all remaining dirt.