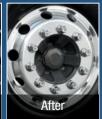

# RINSE THE WHEEL - THE JOB IS DONE

Thoroughly rinse with clean water to ensure all soap is removed and wipe dry with a soft cloth.