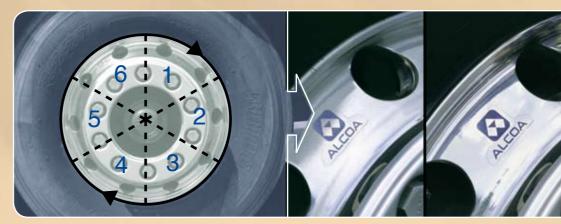

Spread it evenly over the wheel using a damp cloth.

Use the ALfinish polishing head to buff the wheel.

Polish the wheel section by section to prevent the polish from

Before: preparation with ALclean After: finished with ALpolish