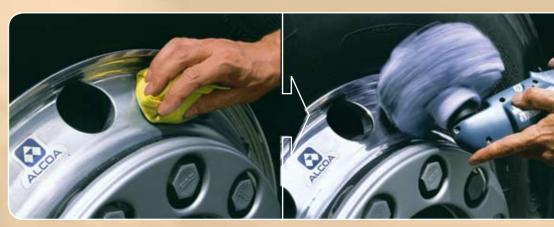

Before and after. Using ALclean on a regular basis makes the cleaning of your Alcoa wheels a quick and easy For best results the wheels must be dry before polishing with ALpolish.

Apply a small amount of ALpolish.

Spread it evenly over the wheel using a damp cloth.

Use the ALfinish polishing head to buff the wheel.

Polish the wheel section by section to prevent the polish from

Before: preparation with ALclean After: finished with ALpolish