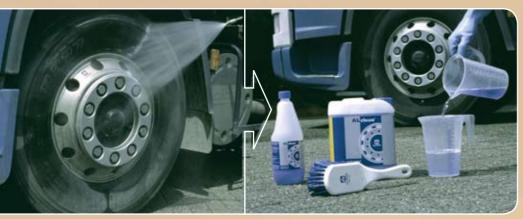

1:

3: 🕢 = 📸 + 👑 👑

4: 1 = 1 + 1 1 1

Rinse the wheels with warm water preferably with a high pressure cleaner.

Pour a quantity of ALclean into a bucket and dilute with 1, 2 or 3 parts of water. Use the special ALbrush for best results.

- 2. for medium pollution
- 3. for regular use
- 4. for frequent use

Gently brush ALclean onto the wheel. Continue brushing action for a few minutes per wheel.

Rinse wheel thoroughly with clean water. Repeat these steps if necessary or use undiluted ALclean on difficult spots.

Before and after. Using ALclean on a regular basis makes the cleaning of your Alcoa wheels a quick and easy For best results the wheels must be dry before polishing with ALpolish.

Apply a small amount of ALpolish.