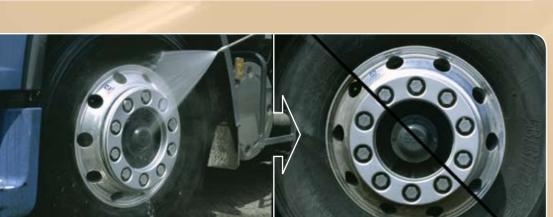

Before and after. Using ALclean on a regular basis makes the cleaning of your Alcoa wheels a quick and easy For best results the wheels must be dry before polishing with ALpolish.

Apply a small amount of ALpolish.

Spread it evenly over the wheel using a damp cloth.

Use the ALfinish polishing head to buff the wheel.

Polish the wheel section by section to prevent the polish from

Before: preparation with ALclean After: finished with ALpolish