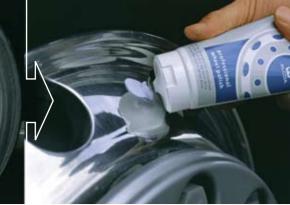

## ALpolish & ALfinish

Special polishing compound for 'Mirror Polished' wheels

- The glistening shine of these wheels is best restored by first using ALclean.
- Using the ALfinish polishing head from Alcoa will save time and effort.

Before and after. Using ALclean on a regular basis makes the cleaning of your Alcoa wheels a quick and easy For best results the wheels must be dry before polishing with ALpolish.

Apply a small amount of ALpolish.